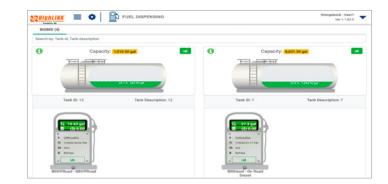

### High-LINK® Dashboard

Access and manage all monitored systems from any web browser.

#### **High-LINK® Features**

- Cloud-based
- Access and monitor multiple locations from anywhere, anytime
- · Real-time monitoring of fuel delivery, storage, and dispensing
- Customizable to site conditions
- User-friendly dashboard
- No internal server requirement
- Minimal networking installation
- User-programmable automatic operations; fuel purchasing, regular maintenance, and vehicle service
- Single-source management, monitoring, and maintenance
- Track performance of all business aspects at multiple levels
- · Data and trend analysis for effective budgeting