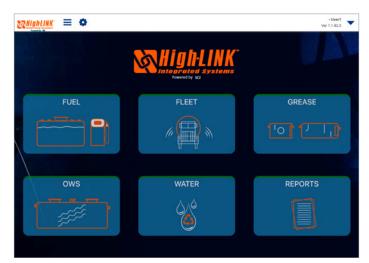

### High-LINK® Dashboard

Access and manage all monitored systems from any web browser.

#### **High-LINK® Features**

- Cloud-based
- Access and monitor multiple locations from anywhere, anytime
- · Real-time monitoring of fuel delivery, storage, and dispensing
- Customizable to site conditions
- User-friendly dashboard
- No internal server requirement
- Minimal networking installation
- User-programmable automatic operations; fuel purchasing, regular maintenance, and vehicle service
- Single-source management, monitoring, and maintenance
- Track performance of all business aspects at multiple levels
- · Data and trend analysis for effective budgeting