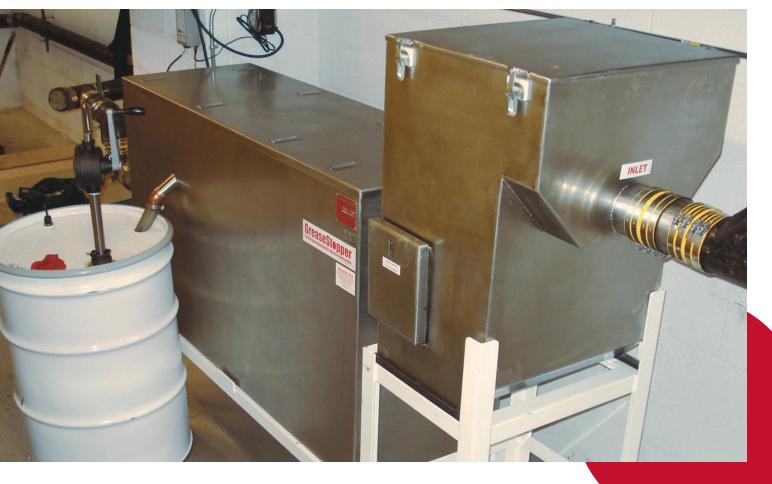

# **Coarse Solids Strainer**

HT-2819

The Coarse Solids Strainer (CSS) is a convenient solid-liquid strainer that removes a large percentage of oily food waste from food service establishments' (FSE) wastewater and produces a solids fraction with low moisture content.

Liquids pass through the screen while solids move down the face of the screen and accumulate at the bottom screen basket for disposal. The wastewater drains to a properly sized GreaseStopper® Automatic Grease Interceptor for FOG removal before final discharge.

#### **Cost Effective Solids Removal**