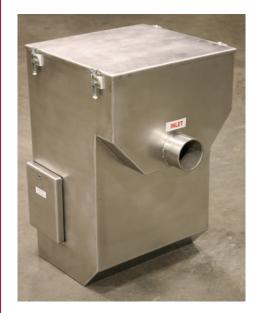

# **Coarse Solids Strainer**

HT-2819

The Coarse Solids Strainer (CSS) is a convenient solid-liquid strainer that removes a large percentage of oily food waste from food service establishments' (FSE) wastewater and produces a solids fraction with low moisture content.

### Operation

The CSS has no moving parts and no power requirements. Operation is simple. The primary separation device is a stationary screen mounted on a positive incline. The raw liquid slurry enters the inlet, drains on to the top edge of the diffuser, and is allowed to flow over the heavy-duty screen.