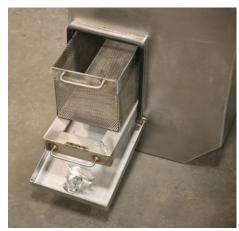

Liquids pass through the screen while solids move down the face of the screen and accumulate at the bottom screen basket for disposal. The wastewater drains to a properly sized GreaseStopper® Automatic Grease Interceptor for FOG removal before final discharge.

### **Advantages**

- Simple & robust design
- Minimal maintenance in operation
- Proven reliable performance
- No debris bypassing or carry over to clean side
- Significant weight and volume reduction
- Minimized solids odor
- High moisture reduction
- Easy cleaning and maintenance
- Replaces small and large capacity garbage disposals
- Keeps grease interceptor cleaner and reduces maintenance periods
- Strains and collects coarse solids larger than 0.085" from kitchen wastewater

### **Options & Accessories**

- Bar screen opening can be adjusted to fit customer or site requirements
- Replacement solids collection basket
- Automatic solids removal auger available
- Clean water wash-down system