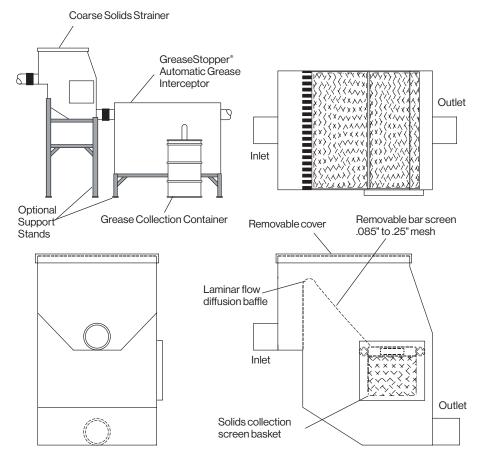

### Operation

The CSS has no moving parts and no power requirements. Operation is simple. The primary separation device is a stationary screen mounted on a positive incline. The raw liquid slurry enters the inlet, drains on to the top edge of the diffuser, and is allowed to flow over the heavy-duty screen.

Liquids pass through the screen while solids move down the face of the screen and accumulate at the bottom screen basket for disposal. The wastewater drains to a properly sized GreaseStopper® Automatic Grease Interceptor for FOG removal before final discharge.

## **Drawing & Details**