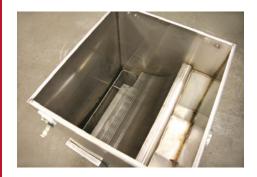

### Operation

The CSS has no moving parts and no power requirements. Operation is simple. The primary separation device is a stationary screen mounted on a positive incline. The raw liquid slurry enters the inlet, drains on to the top edge of the diffuser, and is allowed to flow over the heavy-duty screen.

Liquids pass through the screen while solids move down the face of the screen and accumulate at the bottom screen basket for disposal. The wastewater drains to a properly sized GreaseStopper® Automatic Grease Interceptor for FOG removal before final discharge.