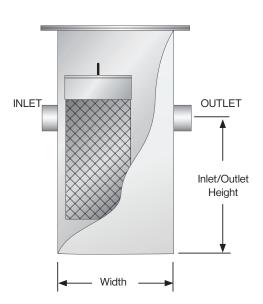

## **Drawing & Details**

| Model<br>Capacity | Length | Nominal Dimensions<br>Width | Height | Inlet/Outlet<br>Diameter | Inlet/Outlet<br>Height |
|-------------------|--------|-----------------------------|--------|--------------------------|------------------------|
| ISB - 15          | 9"     | 12"                         | 15.5"  | 2"                       | 9"                     |
| ISB - 20          | 9"     | 16"                         | 18"    | 2"                       | 9"                     |
| ISB - 25          | 9"     | 16"                         | 18"    | 3"                       | 9"                     |
| ISB - 25 L        | 9"     | 22"                         | 18"    | 2"                       | 6"                     |
| ISB - 30          | 11"    | 17"                         | 19"    | 3"                       | 10"                    |
| ISB - 35          | 14"    | 18"                         | 26"    | 3"                       | 17"                    |
| ISB - 50          | 14"    | 18"                         | 32"    | 4"                       | 18"                    |
| ISB - 75          | 15"    | 18"                         | 36"    | 4"                       | 22"                    |
| ISB - 100         | 16"    | 20"                         | 36"    | 4"                       | 22"                    |