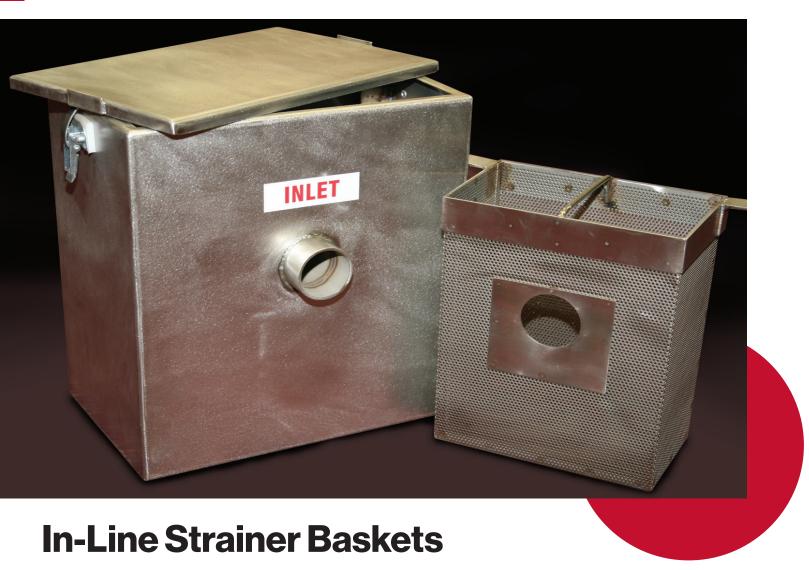

## **Built on Tradition**

HT-2808

In-Line Strainer Baskets (ISB) are relatively small for installation under a pot or dishwasher pre-rinse sinks. ISB are available in many standard sizes to be used in conjunction with our automatic and manual grease interceptors as a reliable pre-treatment device.

In-Line Strainer Baskets are required by many sewer authorities and are mandated by the Washington Suburban Sanitary Commission (WSSC) where grease interceptors are installed.

**Economical & Effective FOG Pretreatment** 

## **Advantages**

- Removes nearly 100% of the solid food waste from FSE drains
- Constructed of durable stainless steel and other corrosion resistant materials
- Easily accessible for maintenance and cleaning