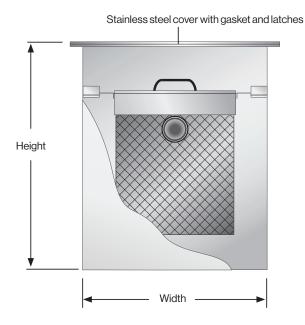

## **Drawing & Details**

| Model<br>Capacity | Length | Nominal Dimensions<br>Width | Height | Inlet/Outlet<br>Diameter | Inlet/Outlet<br>Height |
|-------------------|--------|-----------------------------|--------|--------------------------|------------------------|
| ISB - 15          | 9"     | 12"                         | 15.5"  | 2"                       | 9"                     |
| ISB - 20          | 9"     | 16"                         | 18"    | 2"                       | 9"                     |
| ISB - 25          | 9"     | 16"                         | 18"    | 3"                       | 9"                     |
| ISB - 25 L        | 9"     | 22"                         | 18"    | 2"                       | 6"                     |
| ISB - 30          | 11"    | 17"                         | 19"    | 3"                       | 10"                    |
| ISB - 35          | 14"    | 18"                         | 26"    | 3"                       | 17"                    |
| ISB - 50          | 14"    | 18"                         | 32"    | 4"                       | 18"                    |
| ISB - 75          | 15"    | 18"                         | 36"    | 4"                       | 22"                    |
| ISB - 100         | 16"    | 20"                         | 36"    | 4"                       | 22"                    |