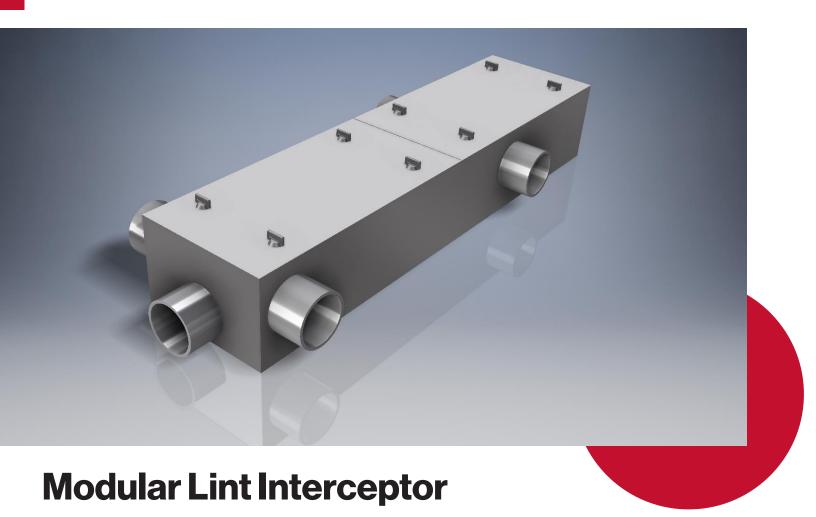

## HT-2820

Highland Tank lint interceptors are installed on drain lines of industrial washing machines. They are designed to trap large quantities of sewer clogging lint and other solids often associated with commercial laundries.

Highland Tank lint interceptors are constructed of stainless steel. These modular systems can be connected together in a series for more capacity. The lint interceptor units are easy to install and easy to clean. Highland Tank lint interceptors are available for on floor or flush-in-floor installations with bolt on or hinged deck plate covers for ease of inspection and maintenance. Optional H-20 covers available upon request.