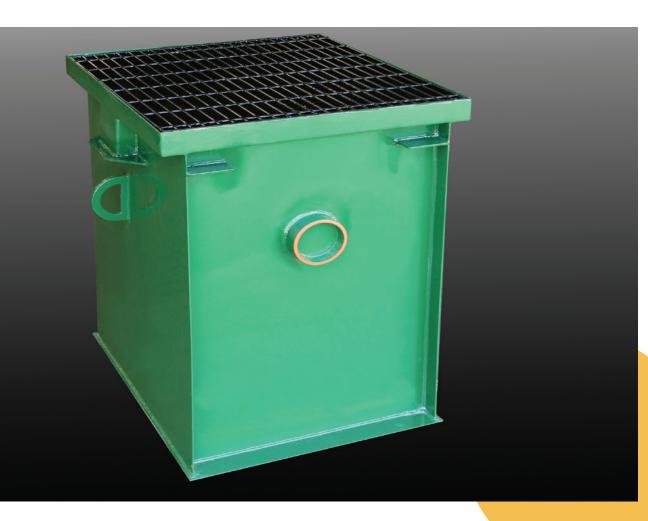

# **Collection Catch Basins**

HT-2558

Collection Catch Basins (CB) are designed to capture sand, grit, debris and associated pollutants discharged from vehicle maintenance and fueling facilities and then prevent their entry into the drainage system.

Catch basins are easy to install, operate and maintain. The catch basin's removable drop-in wastebasket collects trash that may be deposited at the service bay drains or fuel islands.

A second screen, welded inside the catch basin, further protects the separator from incoming waste.

#### Features

- Coated mild carbon or stainless steel construction
- Pre-formed attached grating frame
- with heavy-duty grateEasy access removable basket for trash collection
- Easy access removable basket for trash collection and removal
- Screened discharge pipe
- Large sediment retention