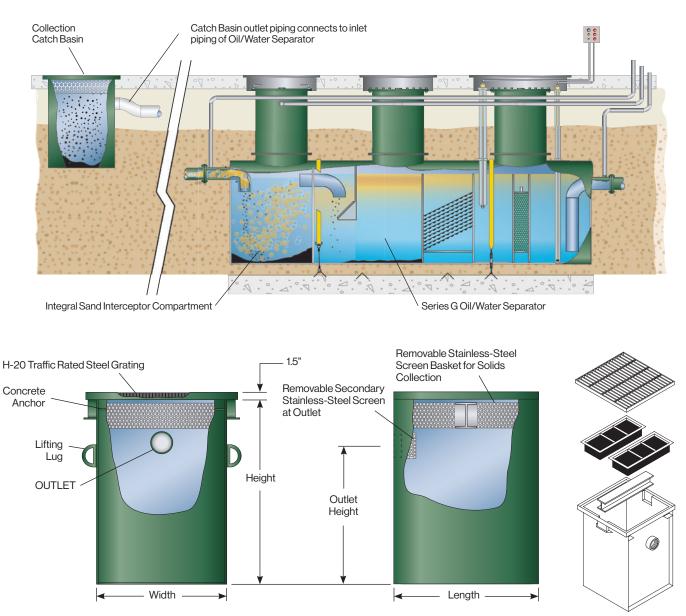

When installed in conjunction with an oil/water separator, the catch basin acts as a simple pretreatment device to collect this trash and help prevent it from clogging the drain lines. This also results in less waste material entering into the separator.

Catch basins are easy to install, operate and maintain. The catch basin's removable drop-in wastebasket collects trash that may be deposited at the service bay drains or fuel islands.

A second screen, welded inside the catch basin, further protects the separator from incoming waste.

#### Options

- Side inlet connections
- Hooded outlet or down-turned 90° downcomer pipe helps prevent petroleum products, floatable solids and trash from entering the storm drain system and/or separator
- Custom sizing
- Pedestrian grating
- Bottom outlet connections
- No-hub or flanged connections

### **Capture Sand, Grit and Debris**

| Model<br>CB | Width | Nominal Dimensions<br>Length | Height | Outlet<br>Diameter | Outlet<br>Height |
|-------------|-------|------------------------------|--------|--------------------|------------------|
| 30          | 18"   | 18"                          | 36"    | 4"                 | 24"              |
| 55          | 24"   | 24"                          | 36"    | 4"                 | 24"              |
| 125         | 30"   | 36"                          | 42"    | 6"                 | 30"              |
| 150         | 36"   | 36"                          | 42"    | 6"                 | 30"              |