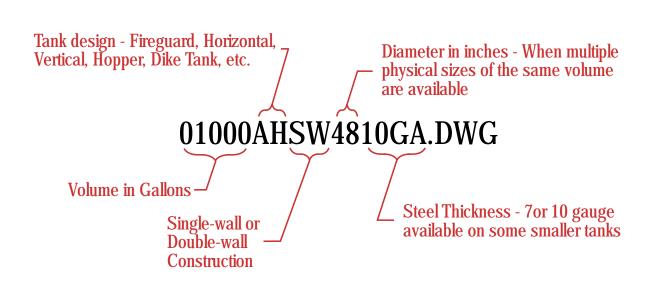

## **Underground Tanks**



## **Aboveground Tanks**



## **Oil/Water Separators**

| Protection System -<br>ACT-100-U or STI-F | HighGuard,<br>23                              |                           | Special Design Features -<br>EZ = Easy Access<br>J = J-Series Pump-out |
|-------------------------------------------|-----------------------------------------------|---------------------------|------------------------------------------------------------------------|
| 01000A100UDWHTCEZJ.dwg                    |                                               |                           |                                                                        |
| Volume in Gallons —                       | Single-wall or<br>Double-wall<br>Construction | Performance<br>HT, HTC or | e rating -<br>HTCUL