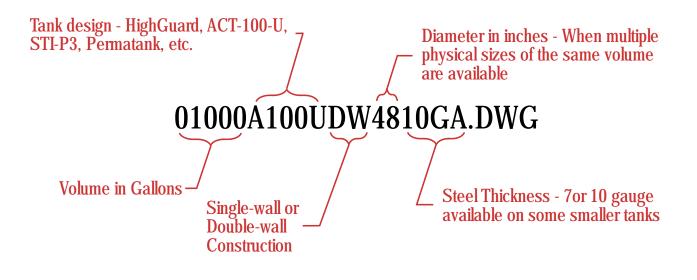

## **Underground Tanks**



## **Aboveground Tanks**



## **Oil/Water Separators**

| Protection System -<br>ACT-100-U or STI-F | HighGuard,<br>23                              |                           | Special Design Features -<br>EZ = Easy Access<br>J = J-Series Pump-out |
|-------------------------------------------|-----------------------------------------------|---------------------------|------------------------------------------------------------------------|
| 01000A100UDWHTCEZJ.dwg                    |                                               |                           |                                                                        |
| Volume in Gallons —                       | Single-wall or<br>Double-wall<br>Construction | Performance<br>HT, HTC or | e rating -<br>HTCUL