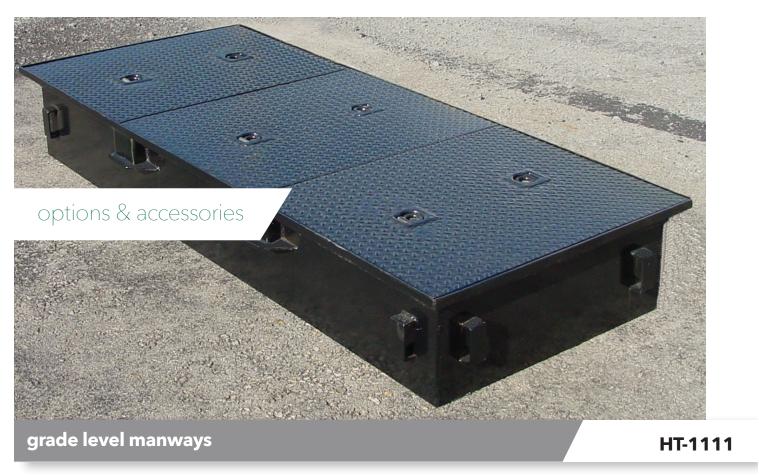

## **PRODUCT DETAILS**

Highland Tank fabricates round and rectangular Grade Level Manways (GLM) in a variety of sizes to meet most job-site requirements with the AASHTO HS20-44 rating upon request.

Round GLMs are available in eight (8) standard sizes ranging from 12" to 48" diameter. Custom diameters and depths are available upon request. Rectangular GLMs are based on a modular design and custom fabricated to site-specific requirements.

Designed around a 1 to 5 door configuration, rectangular GLMs are available in widths from 48" to 72" and lengths from 48" to 150" in 6" increments. For example, a 48" by 90" rectangular GLM would have 3 doors or lids.

Each manway is constructed using A36 steel plate from 10 ga to 1/4" thick. Standard manways are fabricated with a 12" skirt depth. Each GLM is fitted with 1.5" x 2" x 3" steel concrete anchors seal welded to the manway skirt to ensure a secure installation.