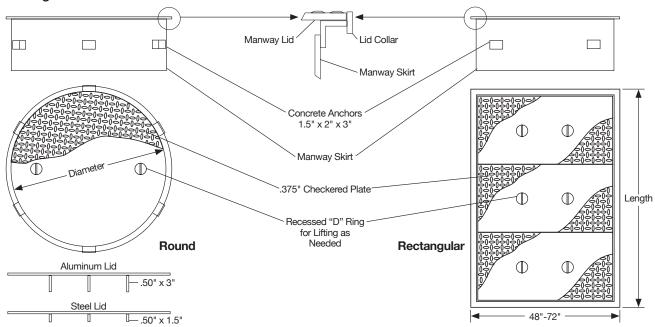

Designed around a 1 to 5 door configuration, rectangular GLMs are available in widths from 48" to 72" and lengths from 48" to 150" in 6" increments. For example, a 48" by 90" rectangular GLM would have 3 doors or lids.

Each manway is constructed using A36 steel plate from 10 ga to 1/4" thick. Standard manways are fabricated with a 12" skirt depth. Each GLM is fitted with 1.5" x 2" x 3" steel concrete anchors seal welded to the manway skirt to ensure a secure installation.

Standard manway lids are constructed of 3/8" reinforced checkered steel plate. Optional 3/8" checkered plate reinforced aluminum lids are available.

Steel components receive a brush blast and are coated with black enamel paint. Optional polyurethane or epoxy coatings are available.

## **General Arrangement**

| R | ound            | No                          | minal Manway Diameto             | ers                       |                    |
|---|-----------------|-----------------------------|----------------------------------|---------------------------|--------------------|
|   | Model<br>Number | Manway Skirt<br>I.D. Inches | Manway Lid<br>Collar I.D. Inches | Manway Lid O.D.<br>Inches | Skirt<br>Thickness |
|   | GLM-12          | 12"                         | 14.5"                            | 14"                       | 10ga               |
|   | GLM-18          | 18"                         | 20.5"                            | 20"                       | 7ga                |
|   | GLM-24          | 24"                         | 26.5"                            | 26"                       | 7ga                |
|   | GLM-30          | 30"                         | 32.5"                            | 32"                       | 7ga                |
|   | GLM-32          | 32"                         | 34.5"                            | 34"                       | 7ga                |
|   | GLM-36          | 36"                         | 38.5"                            | 38"                       | 7ga                |
|   | GLM-42          | 42"                         | 44.5"                            | 44"                       | .25"               |
|   | GLM-48          | 48"                         | 50.5"                            | 50"                       | .25"               |

## Rectangular

| Model     | Number of Doors | Maximum<br>Overall Length | Skirt Thickness |
|-----------|-----------------|---------------------------|-----------------|
| R-GLM-48  | 1               | 48                        | .25"            |
| R-GLM-60  | 2               | 60                        | .25"            |
| R-GLM-90  | 3               | 90                        | .25"            |
| R-GLM-120 | 4               | 120                       | .25"            |
| R-GLM-150 | 5               | 150                       | .25"            |