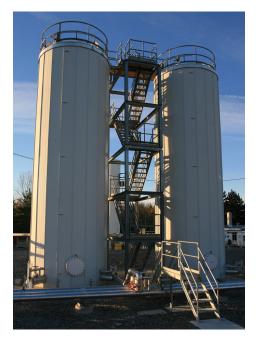

## Stairways and Ships Ladders

Highland Tank fabricates standard and custom stairs and ships ladders to facilitate access to tank fill ports and manways.

OSHA standard design stairways provide access to the top of the tank from a platform attached to one end of the tank and include non-skid fiberglass grating on the stair treads and platforms. Handrails and provisions for anchoring stairway to a support pad are also included.

In addition, we can manufacture Ships Ladders for job sites with limited space and can custom fabricate ladders, platforms and walkways to suit your site-specific needs.

| ۸          | В                                                                                                                             |
|------------|-------------------------------------------------------------------------------------------------------------------------------|
| A          | D                                                                                                                             |
| 30-5/8"    | 28-1/2"                                                                                                                       |
| 40-13/16"  | 38"                                                                                                                           |
| 51"        | 47-1/2"                                                                                                                       |
| 61-3/16"   | 57"                                                                                                                           |
| 71-3/8"    | 66-1/2"                                                                                                                       |
| 81-9/16"   | 76"                                                                                                                           |
| 91-3/4"    | 85-1/2"                                                                                                                       |
| 101-15/16" | 95"                                                                                                                           |
| 112-1/8"   | 104-1/2"                                                                                                                      |
| 122-5/16"  | 114"                                                                                                                          |
| 132-1/2"   | 123-1/2"                                                                                                                      |
| 142-11/16" | 133"                                                                                                                          |
| 152-7/8"   | 142-1/2"                                                                                                                      |
| 163-1/16"  | 152"                                                                                                                          |
| 173-1/4"   | 161-1/2"                                                                                                                      |
| 183-7/16"  | 171"                                                                                                                          |
|            | 40-13/16" 51" 61-3/16" 71-3/8" 81-9/16" 91-3/4" 101-15/16" 112-1/8" 122-5/16" 132-1/2" 142-11/16" 152-7/8" 163-1/16" 173-1/4" |