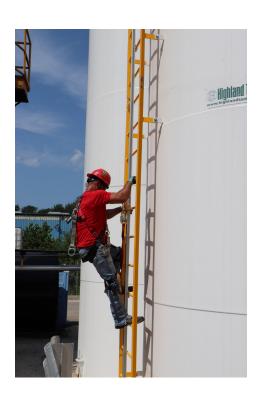

Ladders for tank access above 24" require a safety climbing system attached to the tank. Mounting brackets and other structural

accommodations can be factory-fitted to facilitate field installation.

Handrails and provisions for anchoring to a support pad are also included.

#### Internal Ladders

16" wide and external ladders measure 24" wide. Interior access ladders require a properly sized access manway for safety clearance.