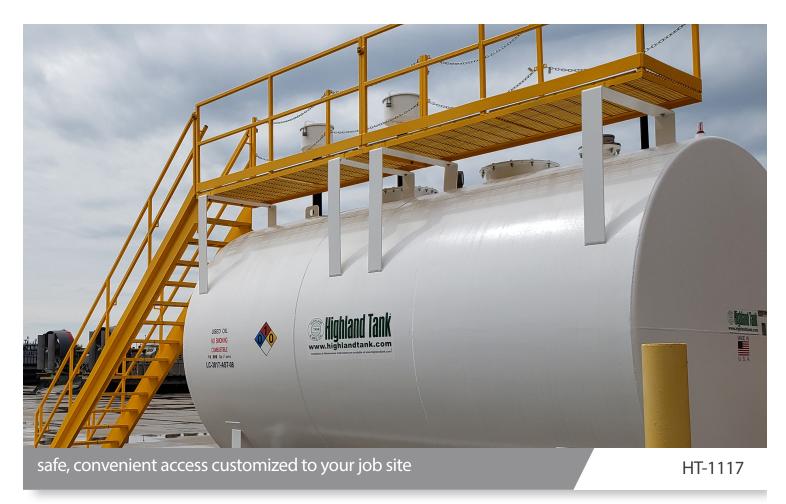

Depending on the size and function of the tank, access to fill ports, pumps, vents and access manways is required. Highland Tank custom fabricates ladders, platforms, stairs and walkways to provide safe convenient access to your tanks no matter the height or configuration.

All access equipment is fabricated to OSHA standards using carbon steel. Standard paint color is safety yellow with other colors available. Hot-dipped galvanizing is available as an option for extra protection. Step/ stair treads, platforms and walkways are non-slip fiberglass grating. Stainless steel construction is also available.

## Stairways and Ships Ladders

Highland Tank fabricates standard and custom stairs and ships ladders to facilitate access to tank fill ports and manways.

OSHA standard design stairways provide access to the top of the tank from a platform attached to one end of the tank and include non-skid fiberglass grating on the stair treads and platforms. Handrails and provisions for anchoring stairway to a support pad are also included.