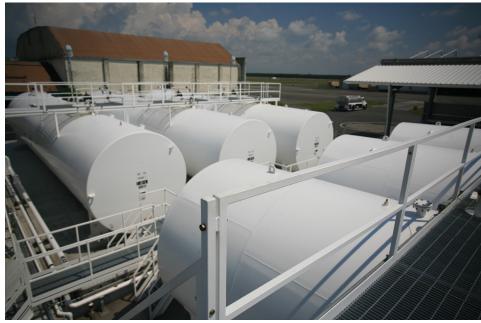

# Walkways

With all custom fabricated ladders, platforms, stairs and walkways, Highland Tank assembles the complete system in the factory to assure fit and function before painting and delivery. Mounting brackets and other structural accommodations are factory-fit to facilitate field installation. Handrails and provisions for anchoring to a support pad are also included (anchor bolts provided by others).