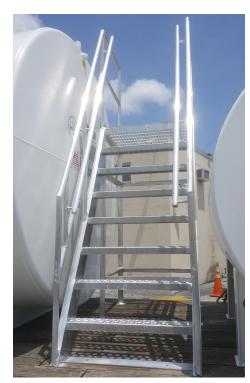

#### **External Ladders**

Ladders, platforms and walkways are designed to comply with strict OSHA regulations. Carbon steel fabrication with a painted finish is standard. Stainless steel or galvanized finish is available upon request.

## Stairways and Ships Ladders

Highland Tank fabricates standard and custom stairs and ships ladders to facilitate access to tank fill ports and manways.

OSHA standard design stairways provide access to the top of the tank from a platform attached to one end of the tank and include non-skid fiberglass grating on the stair treads and platforms. Handrails and provisions for anchoring stairway to a support pad are also included.