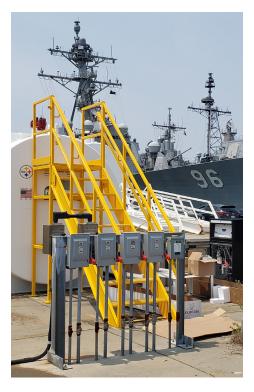

## Stairways and Ships Ladders

Highland Tank fabricates standard and custom stairs and ships ladders to facilitate access to tank fill ports and manways.

OSHA standard design stairways provide access to the top of the tank from a platform attached to one end of the tank and include non-skid fiberglass grating on the stair treads and platforms. Handrails and provisions for anchoring stairway to a support pad are also included.

In addition, we can manufacture Ships Ladders for job sites with limited space and can custom fabricate ladders, platforms and walkways to suit your site-specific needs.

| ۸          | В                                                                                                                             |
|------------|-------------------------------------------------------------------------------------------------------------------------------|
| A          | D                                                                                                                             |
| 30-5/8"    | 28-1/2"                                                                                                                       |
| 40-13/16"  | 38"                                                                                                                           |
| 51"        | 47-1/2"                                                                                                                       |
| 61-3/16"   | 57"                                                                                                                           |
| 71-3/8"    | 66-1/2"                                                                                                                       |
| 81-9/16"   | 76"                                                                                                                           |
| 91-3/4"    | 85-1/2"                                                                                                                       |
| 101-15/16" | 95"                                                                                                                           |
| 112-1/8"   | 104-1/2"                                                                                                                      |
| 122-5/16"  | 114"                                                                                                                          |
| 132-1/2"   | 123-1/2"                                                                                                                      |
| 142-11/16" | 133"                                                                                                                          |
| 152-7/8"   | 142-1/2"                                                                                                                      |
| 163-1/16"  | 152"                                                                                                                          |
| 173-1/4"   | 161-1/2"                                                                                                                      |
| 183-7/16"  | 171"                                                                                                                          |
|            | 40-13/16" 51" 61-3/16" 71-3/8" 81-9/16" 91-3/4" 101-15/16" 112-1/8" 122-5/16" 132-1/2" 142-11/16" 152-7/8" 163-1/16" 173-1/4" |