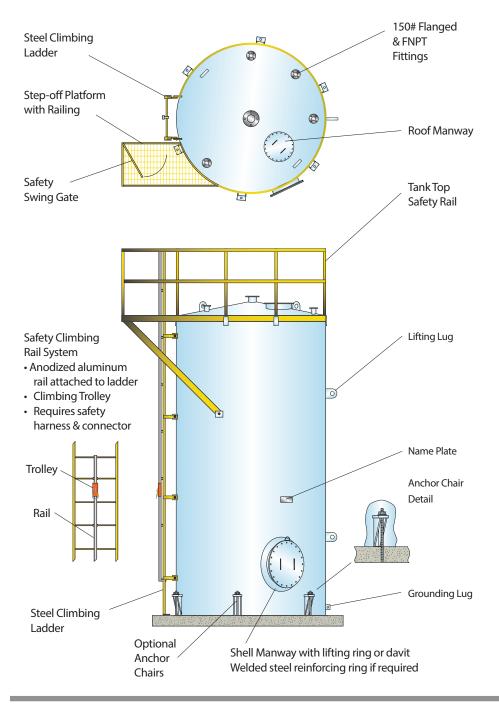

Depending on the size and function of the tank, access to fill ports, pumps, vents and access manways is required. Highland Tank custom fabricates ladders, platforms, stairs and walkways to provide safe convenient access to your tanks no matter the height or configuration.

Ladders for tank access above 24" require a safety climbing system attached to the tank. Mounting brackets and other structural

accommodations can be factory-fitted to facilitate field installation.

Handrails and provisions for anchoring to a support pad are also included.

# Walkways

With all custom fabricated ladders, platforms, stairs and walkways, Highland Tank assembles the complete system in the factory to assure fit and function before painting and delivery. Mounting brackets and other structural accommodations are factory-fit to facilitate field installation. Handrails and provisions for anchoring to a support pad are also included (anchor bolts provided by others).