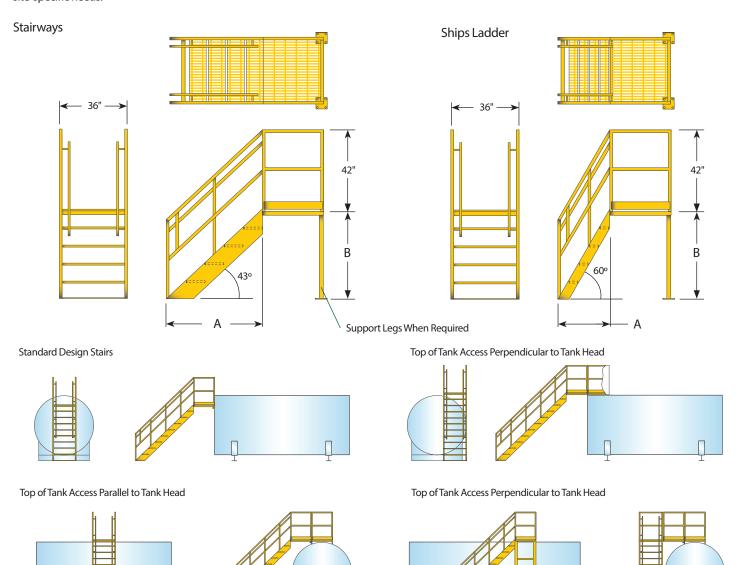

## Stairways and Ships Ladders

Highland Tank fabricates standard and custom stairs and ships ladders to facilitate access to tank fill ports and manways.

OSHA standard design stairways provide access to the top of the tank from a platform attached to one end of the tank and include non-skid fiberglass grating on the stair treads and platforms. Handrails and provisions for anchoring stairway to a support pad are also included.

In addition, we can manufacture Ships Ladders for job sites with limited space and can custom fabricate ladders, platforms and walkways to suit your site-specific needs.

| ۸          | В                                                                                                                             |
|------------|-------------------------------------------------------------------------------------------------------------------------------|
| A          | D                                                                                                                             |
| 30-5/8"    | 28-1/2"                                                                                                                       |
| 40-13/16"  | 38"                                                                                                                           |
| 51"        | 47-1/2"                                                                                                                       |
| 61-3/16"   | 57"                                                                                                                           |
| 71-3/8"    | 66-1/2"                                                                                                                       |
| 81-9/16"   | 76"                                                                                                                           |
| 91-3/4"    | 85-1/2"                                                                                                                       |
| 101-15/16" | 95"                                                                                                                           |
| 112-1/8"   | 104-1/2"                                                                                                                      |
| 122-5/16"  | 114"                                                                                                                          |
| 132-1/2"   | 123-1/2"                                                                                                                      |
| 142-11/16" | 133"                                                                                                                          |
| 152-7/8"   | 142-1/2"                                                                                                                      |
| 163-1/16"  | 152"                                                                                                                          |
| 173-1/4"   | 161-1/2"                                                                                                                      |
| 183-7/16"  | 171"                                                                                                                          |
|            | 40-13/16" 51" 61-3/16" 71-3/8" 81-9/16" 91-3/4" 101-15/16" 112-1/8" 122-5/16" 132-1/2" 142-11/16" 152-7/8" 163-1/16" 173-1/4" |

| Ships Ladder<br>Model | Α         | В        |
|-----------------------|-----------|----------|
| SL28500               | 16-7/16"  | 28-1/2"  |
| SL47500               | 27-7/16"  | 47-1/2"  |
| SL76000               | 44-3/16"  | 76"      |
| SL85500               | 49-3/8"   | 85-1/2"  |
| SL10375               | 59-13/16" | 103-3/4" |
| SL11400               | 66-13/16" | 114"     |
| SL12400               | 71-13/16" | 124"     |
| SL13900               | 80-3/16"  | 139"     |
|                       |           |          |