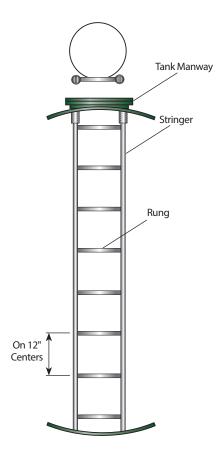

OSHA-compliant internal ladders measure

#### Internal Ladders

16" wide and external ladders measure 24" wide. Interior access ladders require a properly sized access manway for safety clearance.