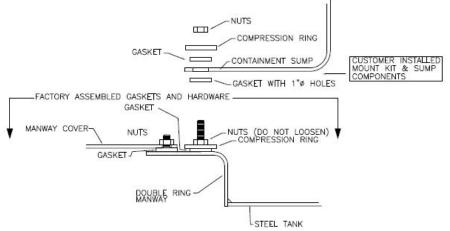

### **Other Options**

Double Ring Manway Mount Kit

Double ring manway mount kit includes a bolted cover.