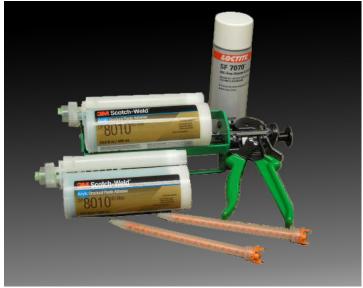

#### Titan®

The sump base is standard with the Titan<sup>®</sup> with sump product and is optimal on a regular Titan<sup>®</sup> product. The fiberglass sump is connected to the base with a special epoxy provided with the tank and sump. The epoxy mount kit is included with the sump base/ sump combination.

Mount Kit

Sump Kit