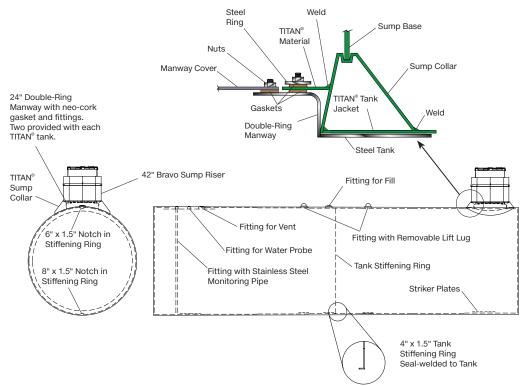

### **Sump Mounting Options**

#### Titan®

The sump base is standard with the Titan<sup>®</sup> with sump product and is optimal on a regular Titan<sup>®</sup> product. The fiberglass sump is connected to the base with a special epoxy provided with the tank and sump. The epoxy mount kit is included with the sump base/ sump combination.

### **Other Options**

Double Ring Manway Mount Kit

Double ring manway mount kit includes a bolted cover.