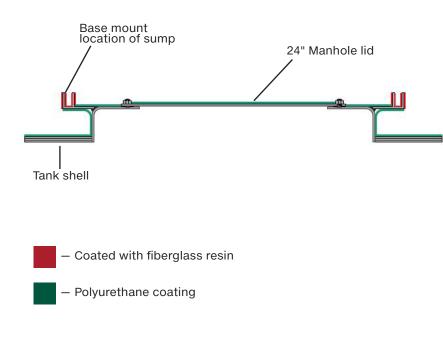

## For Highguard - ACT-100U - STI P3

This method is used when connecting a fiberglass sump to a Highland Tank. The sump should not have a base included.

A fiberglass sump can be fiberglassed to the trough with the resin kit supplied by the sump manufacturer.