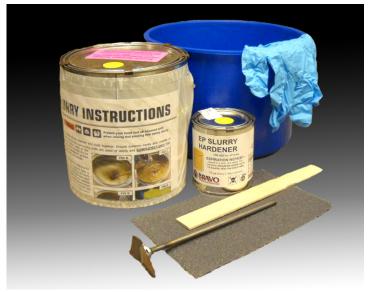

## For Highguard - ACT-100U - STI P3

This method is used when connecting a fiberglass sump to a Highland Tank. The sump should not have a base included.

A fiberglass sump can be fiberglassed to the trough with the resin kit supplied by the sump manufacturer.