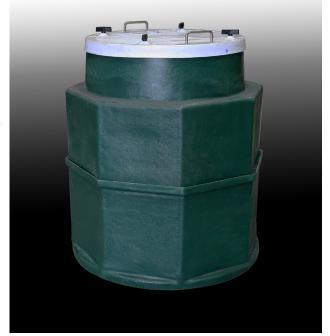

#### Titan®

The sump base is standard with the Titan<sup>®</sup> with sump product and is optimal on a regular Titan<sup>®</sup> product. The fiberglass sump is connected to the base with a special epoxy provided with the tank and sump. The epoxy mount kit is included with the sump base/ sump combination.

Mount Kit

Sump Kit