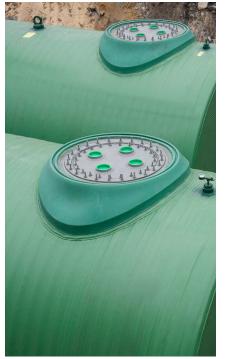

### **Sump Mounting Options**

#### Titan®

The sump base is standard with the Titan<sup>®</sup> with sump product and is optimal on a regular Titan<sup>®</sup> product. The fiberglass sump is connected to the base with a special epoxy provided with the tank and sump. The epoxy mount kit is included with the sump base/ sump combination.