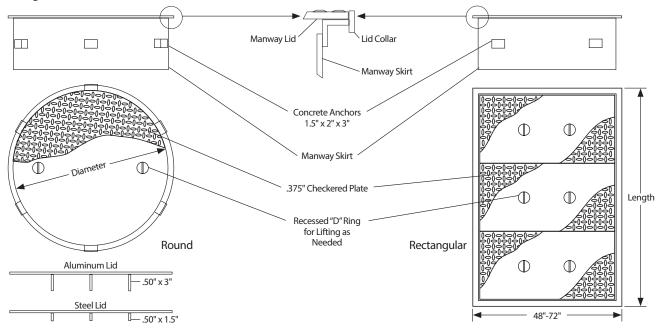

## **PRODUCT DETAILS**

Highland Tank fabricates round and rectangular Grade Level Manways (GLM) in a variety of sizes to meet most job-site requirements with the AASHTO HS20-44 rating upon request.

Round GLMs are available in eight (8) standard sizes ranging from 12" to 48" diameter. Custom diameters and depths are available upon request. Rectangular GLMs are based on a modular design and custom fabricated to site-specific requirements.

Designed around a 1 to 5 door configuration, rectangular GLMs are available in widths from 48" to 72" and lengths from 48" to 150" in 6" increments. For example, a 48" by 90" rectangular GLM would have 3 doors or lids. Each manway is constructed using A36 steel plate from 10 ga to 1/4" thick. Standard manways are fabricated with a 12" skirt depth. Each GLM is fitted with 1.5" x 2" x 3" steel concrete anchors seal welded to the manway skirt to ensure a secure installation.

Standard manway lids are constructed of 3/8" reinforced checkered steel plate. Optional 3/8" checkered plate reinforced aluminum lids are available.

Steel components receive a brush blast and are coated with black enamel paint. Optional polyurethane or epoxy coatings are available.

### **General Arrangement**

| Nominal Manway Diameters |
|--------------------------|
|                          |

| Model<br>Number | Manway Skirt<br>I.D. Inches | Manway Lid<br>Collar I.D. Inches | Manway Lid O.D.<br>Inches | Skirt<br>Thickness |
|-----------------|-----------------------------|----------------------------------|---------------------------|--------------------|
| GLM-12          | 12"                         | 14.5"                            | 14"                       | 10ga               |
| GLM-18          | 18"                         | 20.5"                            | 20"                       | 7ga                |
| GLM-24          | 24"                         | 26.5"                            | 26"                       | 7ga                |
| GLM-30          | 30"                         | 32.5"                            | 32"                       | 7ga                |
| GLM-32          | 32"                         | 34.5"                            | 34"                       | 7ga                |
| GLM-36          | 36"                         | 38.5"                            | 38"                       | 7ga                |
| GLM-42          | 42"                         | 44.5"                            | 44"                       | .25"               |
| GLM-48          | 48"                         | 50.5"                            | 50"                       | .25"               |
|                 |                             |                                  |                           |                    |

#### Approved Manufacturer

Warranty

Tank to be manufactured by Highland Tank at one of the following locations: Stoystown, PA, Manheim, PA, Watervliet, NY, or Greensboro, NC.

Rectangular

Round

| Model     | Number of Doors | Maximum<br>Overall Length | Skirt Thickness |
|-----------|-----------------|---------------------------|-----------------|
| R-GLM-48  | 1               | 48                        | .25"            |
| R-GLM-60  | 2               | 60                        | .25"            |
| R-GLM-90  | 3               | 90                        | .25"            |
| R-GLM-120 | 4               | 120                       | .25"            |
| R-GLM-150 | 5               | 150                       | .25"            |
|           |                 |                           |                 |