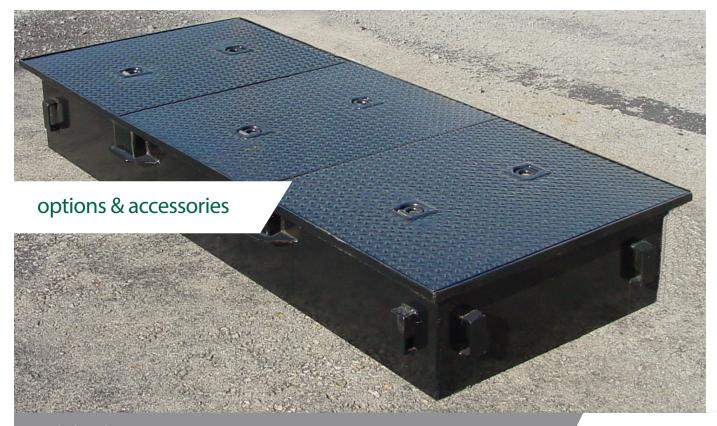

## **PRODUCT DETAILS**

Highland Tank fabricates round and rectangular Grade Level Manways (GLM) in a variety of sizes to meet most job-site requirements with the AASHTO HS20-44 rating upon request.

Round GLMs are available in eight (8) standard sizes ranging from 12" to 48" diameter. Custom diameters and depths are available upon request. Rectangular GLMs are based on a modular design and custom fabricated to site-specific requirements.

Designed around a 1 to 5 door configuration, rectangular GLMs are available in widths from 48" to 72" and lengths from 48" to 150" in 6" increments. For example, a 48" by 90" rectangular GLM would have 3 doors or lids. Each manway is constructed using A36 steel plate from 10 ga to 1/4" thick. Standard manways are fabricated with a 12" skirt depth. Each GLM is fitted with 1.5" x 2" x 3" steel concrete anchors seal welded to the manway skirt to ensure a secure installation.