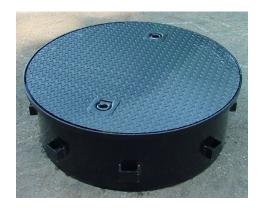

## **PRODUCT DETAILS**

Highland Tank fabricates round and rectangular Grade Level Manways (GLM) in a variety of sizes to meet most job-site requirements with the AASHTO HS20-44 rating upon request.

Round GLMs are available in eight (8) standard sizes ranging from 12" to 48" diameter. Custom diameters and depths are available upon request. Rectangular GLMs are based on a modular design and custom fabricated to site-specific requirements.

### **General Arrangement**

| Nominal Manway Diameters |
|--------------------------|
|                          |

| Model<br>Number | Manway Skirt<br>I.D. Inches | Manway Lid<br>Collar I.D. Inches | Manway Lid O.D.<br>Inches | Skirt<br>Thickness |
|-----------------|-----------------------------|----------------------------------|---------------------------|--------------------|
| GLM-12          | 12"                         | 14.5"                            | 14"                       | 10ga               |
| GLM-18          | 18"                         | 20.5"                            | 20"                       | 7ga                |
| GLM-24          | 24"                         | 26.5"                            | 26"                       | 7ga                |
| GLM-30          | 30"                         | 32.5"                            | 32"                       | 7ga                |
| GLM-32          | 32"                         | 34.5"                            | 34"                       | 7ga                |
| GLM-36          | 36"                         | 38.5"                            | 38"                       | 7ga                |
| GLM-42          | 42"                         | 44.5"                            | 44"                       | .25"               |
| GLM-48          | 48"                         | 50.5"                            | 50"                       | .25"               |
|                 |                             |                                  |                           |                    |