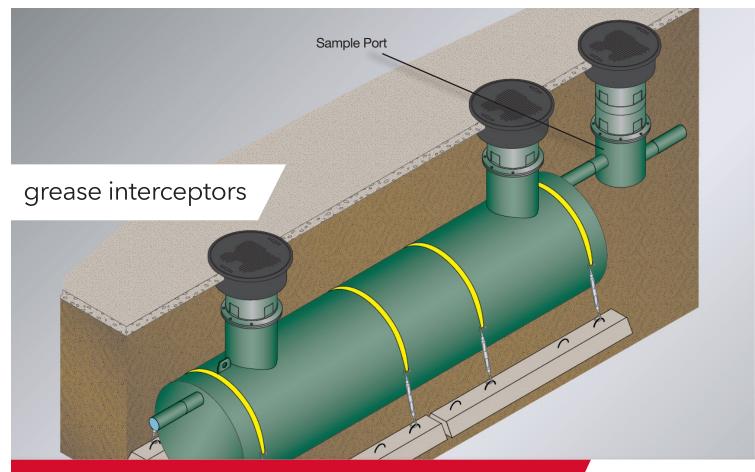

## **Sample Ports**

## **PRODUCT DETAILS**

Efficient maintenance and operation of many wastewater treatment systems require sampling outflow for FOG concentration. Highland Tank offers interceptor-mounted, in-line and free-standing sampling ports to enable pretreatment inspectors to collect representative sample of the wastewater being discharged to the sanitary system. We offer sample ports for both underground and aboveground grease interceptors. These sample ports can also be used on oil/sand interceptors, and oil/water separators.