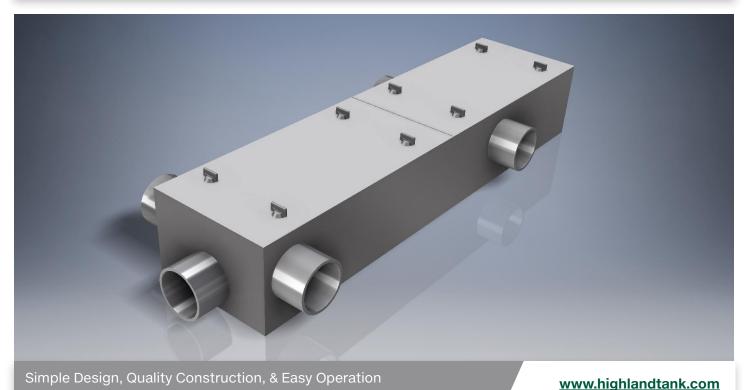

### MODULAR LINT INTERCEPTORS

Highland Tank offers modular lint interceptors that help prevent clogged sewer lines by keeping lint and other solids out of the plumbing system.

Highland Tank lint interceptors are installed on drain lines of industrial washing machines. They are designed to trap large quantities of sewer-clogging lint and other solids often associated with commercial laundries.

Highland Tank lint interceptors are constructed of stainless steel. These modular systems can be connected together in a series for more capacity. The lint interceptor units are easy to install and easy to clean. Highland Tank lint interceptors are available for on floor or flush-in-floor installations with bolt on or hinged deck plate covers for ease of inspection and maintenance. Optional H-20 covers are available upon request.